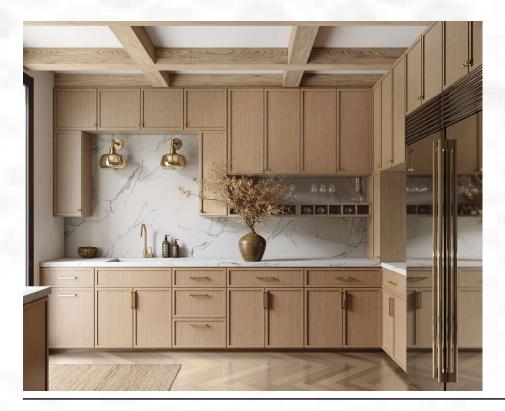

Petit Oak (PH)

## FEATURES & BENEFITS

| Item                 | Petit Oak (PH)                                        |
|----------------------|-------------------------------------------------------|
| Material             | American Oak                                          |
| Style                | Full Overlay                                          |
| Wall & Base          | Recessed Square                                       |
| Front Frame          | American Oak                                          |
| Door Frame           | American Oak                                          |
| Door Center          | American Oak Veneer on HDF                            |
| Sides (Wall & Base)  | 1/2" A-Grade Plywood with Wood Veneer                 |
| Top & Bottom Wall    | 1/2" A-Grade Plywood with Wood Veneer                 |
| Bottom Base          | 3/8" A-Grade Plywood with Wood Veneer                 |
| Cabinet Interior     | Matches Door Color                                    |
| Back Panel           | Wall & Base 1/2" Full Back                            |
| Hinges               | Concealed 6-Way Adjustable Soft Close Door Hinges     |
| Connectors           | Pre-Installed, Color Coated Metal Clip, won't Tarnish |
| Shelves              | 3/4" A-Grade Plywood with Veneer, Metal Shelf Clips   |
| Drawer Box           | Solid Wood 17mm (close to 3/4")                       |
|                      | Drawer Bottom 3/8" Plywood                            |
|                      | Drawer Length 21"                                     |
|                      | Dovetail Construction                                 |
|                      | Natural Finish                                        |
| Drawer Guides        | Undermount, Full Extension with Soft Closing Feature  |
| Base Corner Supports | Wood Corner Brackets, with Wood I-Beam Construction   |