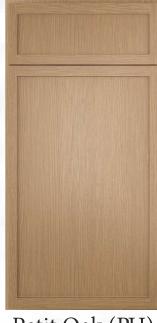

Petit Oak (PH)

## FEATURES & BENEFITS

| Item                 | Petit Oak (PH)                                        |
|----------------------|-------------------------------------------------------|
| Material             | American Oak                                          |
| Style                | Full Overlay                                          |
| Wall & Base          | Recessed Square                                       |
| Front Frame          | American Oak                                          |
| Door Frame           | American Oak                                          |
| Door Center          | American Oak Veneer on HDF                            |
| Sides (Wall & Base)  | 1/2" A-Grade Plywood with Wood Veneer                 |
| Top & Bottom Wall    | 1/2" A-Grade Plywood with Wood Veneer                 |
| Bottom Base          | 3/8" A-Grade Plywood with Wood Veneer                 |
| Cabinet Interior     | Matches Door Color                                    |
| Back Panel           | Wall & Base 1/2" Full Back                            |
| Hinges               | Concealed 6-Way Adjustable Soft Close Door Hinges     |
| Connectors           | Pre-Installed, Color Coated Metal Clip, won't Tarnish |
| Shelves              | 3/4" A-Grade Plywood with Veneer, Metal Shelf Clips   |
| Drawer Box           | Solid Wood 17mm (close to 3/4")                       |
|                      | Drawer Bottom 3/8" Plywood                            |
|                      | Drawer Length 21"                                     |
|                      | Dovetail Construction                                 |
|                      | Natural Finish                                        |
| Drawer Guides        | Undermount, Full Extension with Soft Closing Feature  |
| Base Corner Supports | Wood Corner Brackets, with Wood I-Beam Construction   |