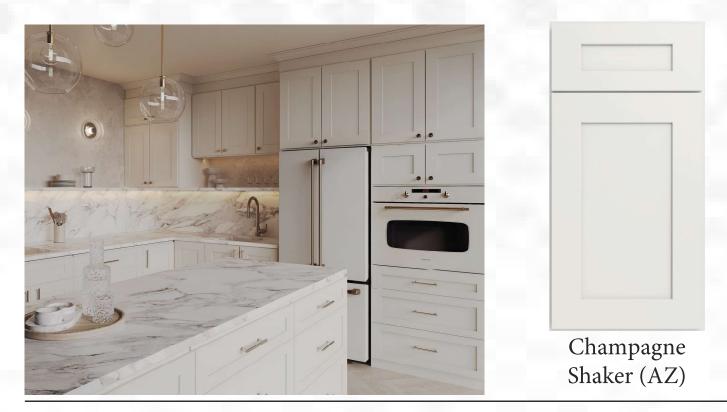

## FEATURES & BENEFITS

| Item                 | Champagne Shaker (AZ)                                     |
|----------------------|-----------------------------------------------------------|
| Material             | American Maple                                            |
| Style                | Full Overlay                                              |
| Wall & Base          | Recessed Square                                           |
| Front Frame          | 3/4" Solid Wood                                           |
| Door Frame           | American Maple                                            |
| Door Center          | HDF                                                       |
| Sides (Wall & Base)  | 1/2" A-Grade Plywood with Wood Veneer                     |
| Top & Bottom Wall    | 1/2" A-Grade Plywood with Wood Veneer                     |
| Bottom Base          | 3/8" A-Grade Plywood with Wood Veneer                     |
| Cabinet Interior     | Matches Door Color                                        |
| Back Panel           | Wall 1/2" Picture Frame Resess Style, Base 1/2" Full Back |
| Hinges               | Concealed 6-Way Adjustable Soft Close Door Hinges         |
| Connectors           | Pre-Installed, Color Coated Metal Clip, won't Tarnish     |
| Shelves              | 3/4" A-Grade Plywood with Veneer, Metal Shelf Clips       |
| Drawer Box           | Solid Wood 17mm (close to 3/4")                           |
|                      | Drawer Bottom 3/8" Plywood                                |
|                      | Drawer Length 21"                                         |
|                      | Dovetail Construction                                     |
|                      | Natural Finish                                            |
| Drawer Guides        | Undermount, Full Extension with Soft Closing Feature      |
| Base Corner Supports | Wood Corner Brackets, with Wood I-Beam Construction       |